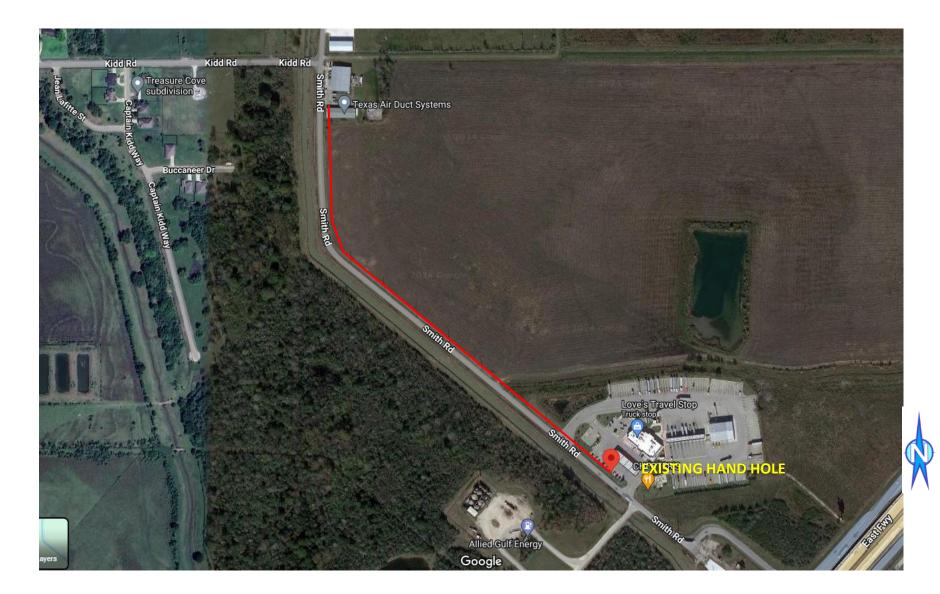

SEE ATTACHMENTS ON PAGES 64 - 64

Motion by: Alfred Second by: Arnold In Favor: Branick, Arnold, Erickson, Sinegal, Alfred Action: APPROVED

(b).Execute, receive and file Utility Permit 07-U-24 between Jefferson County and AT&T, Byers Engineering Co, for the purpose of Fiber Optic Cable along Smith Road for approximately 100 feet between two existing AT&T Boxes, to Kid Road. This project is located in Jefferson County in Precinct 4.