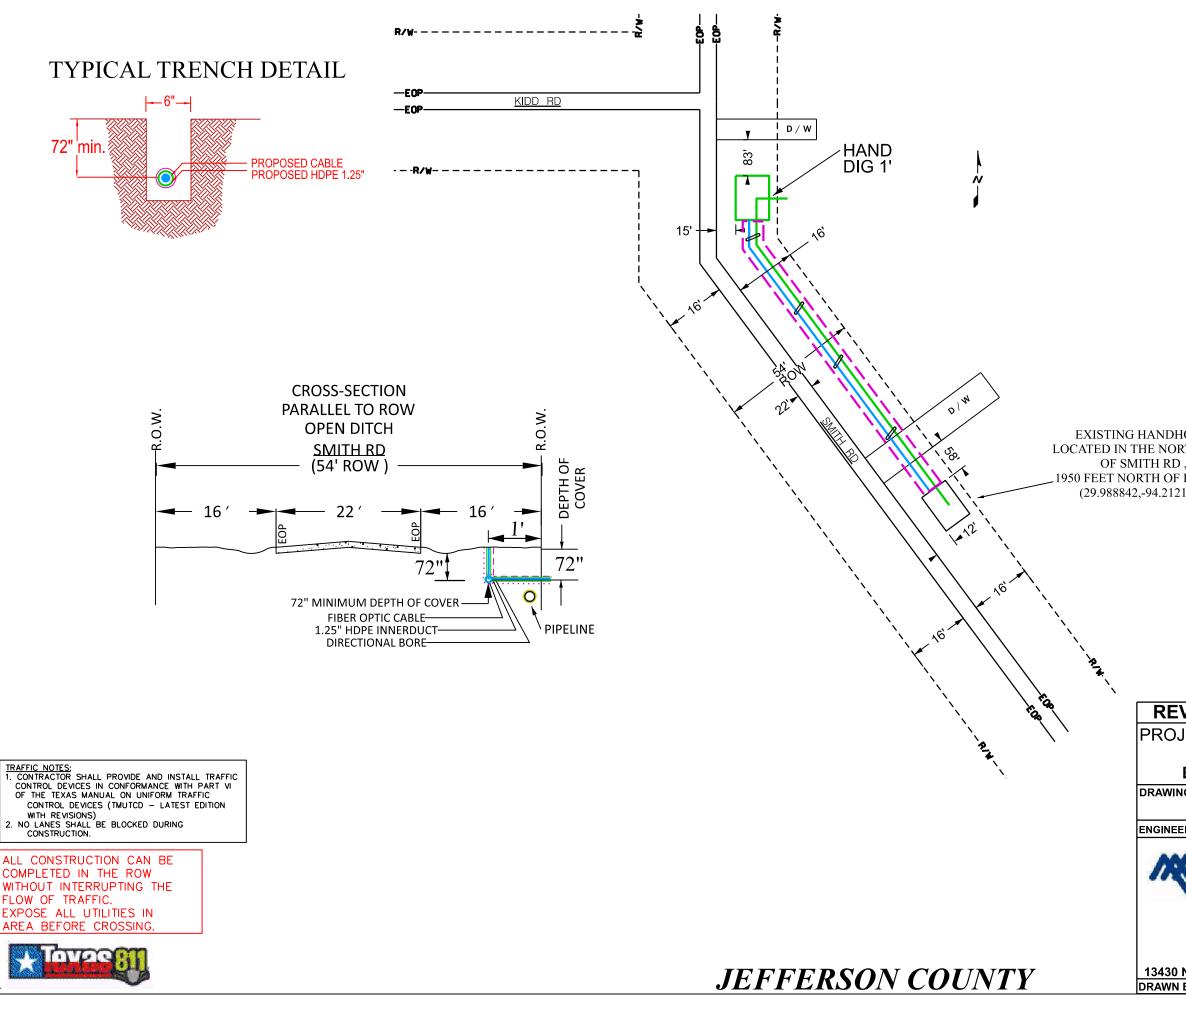

SEE ATTACHMENTS ON PAGES 64 - 64

Motion by: Alfred Second by: Arnold In Favor: Branick, Arnold, Erickson, Sinegal, Alfred Action: APPROVED

(b).Execute, receive and file Utility Permit 07-U-24 between Jefferson County and AT&T, Byers Engineering Co, for the purpose of Fiber Optic Cable along Smith Road for approximately 100 feet between two existing AT&T Boxes, to Kid Road. This project is located in Jefferson County in Precinct 4.