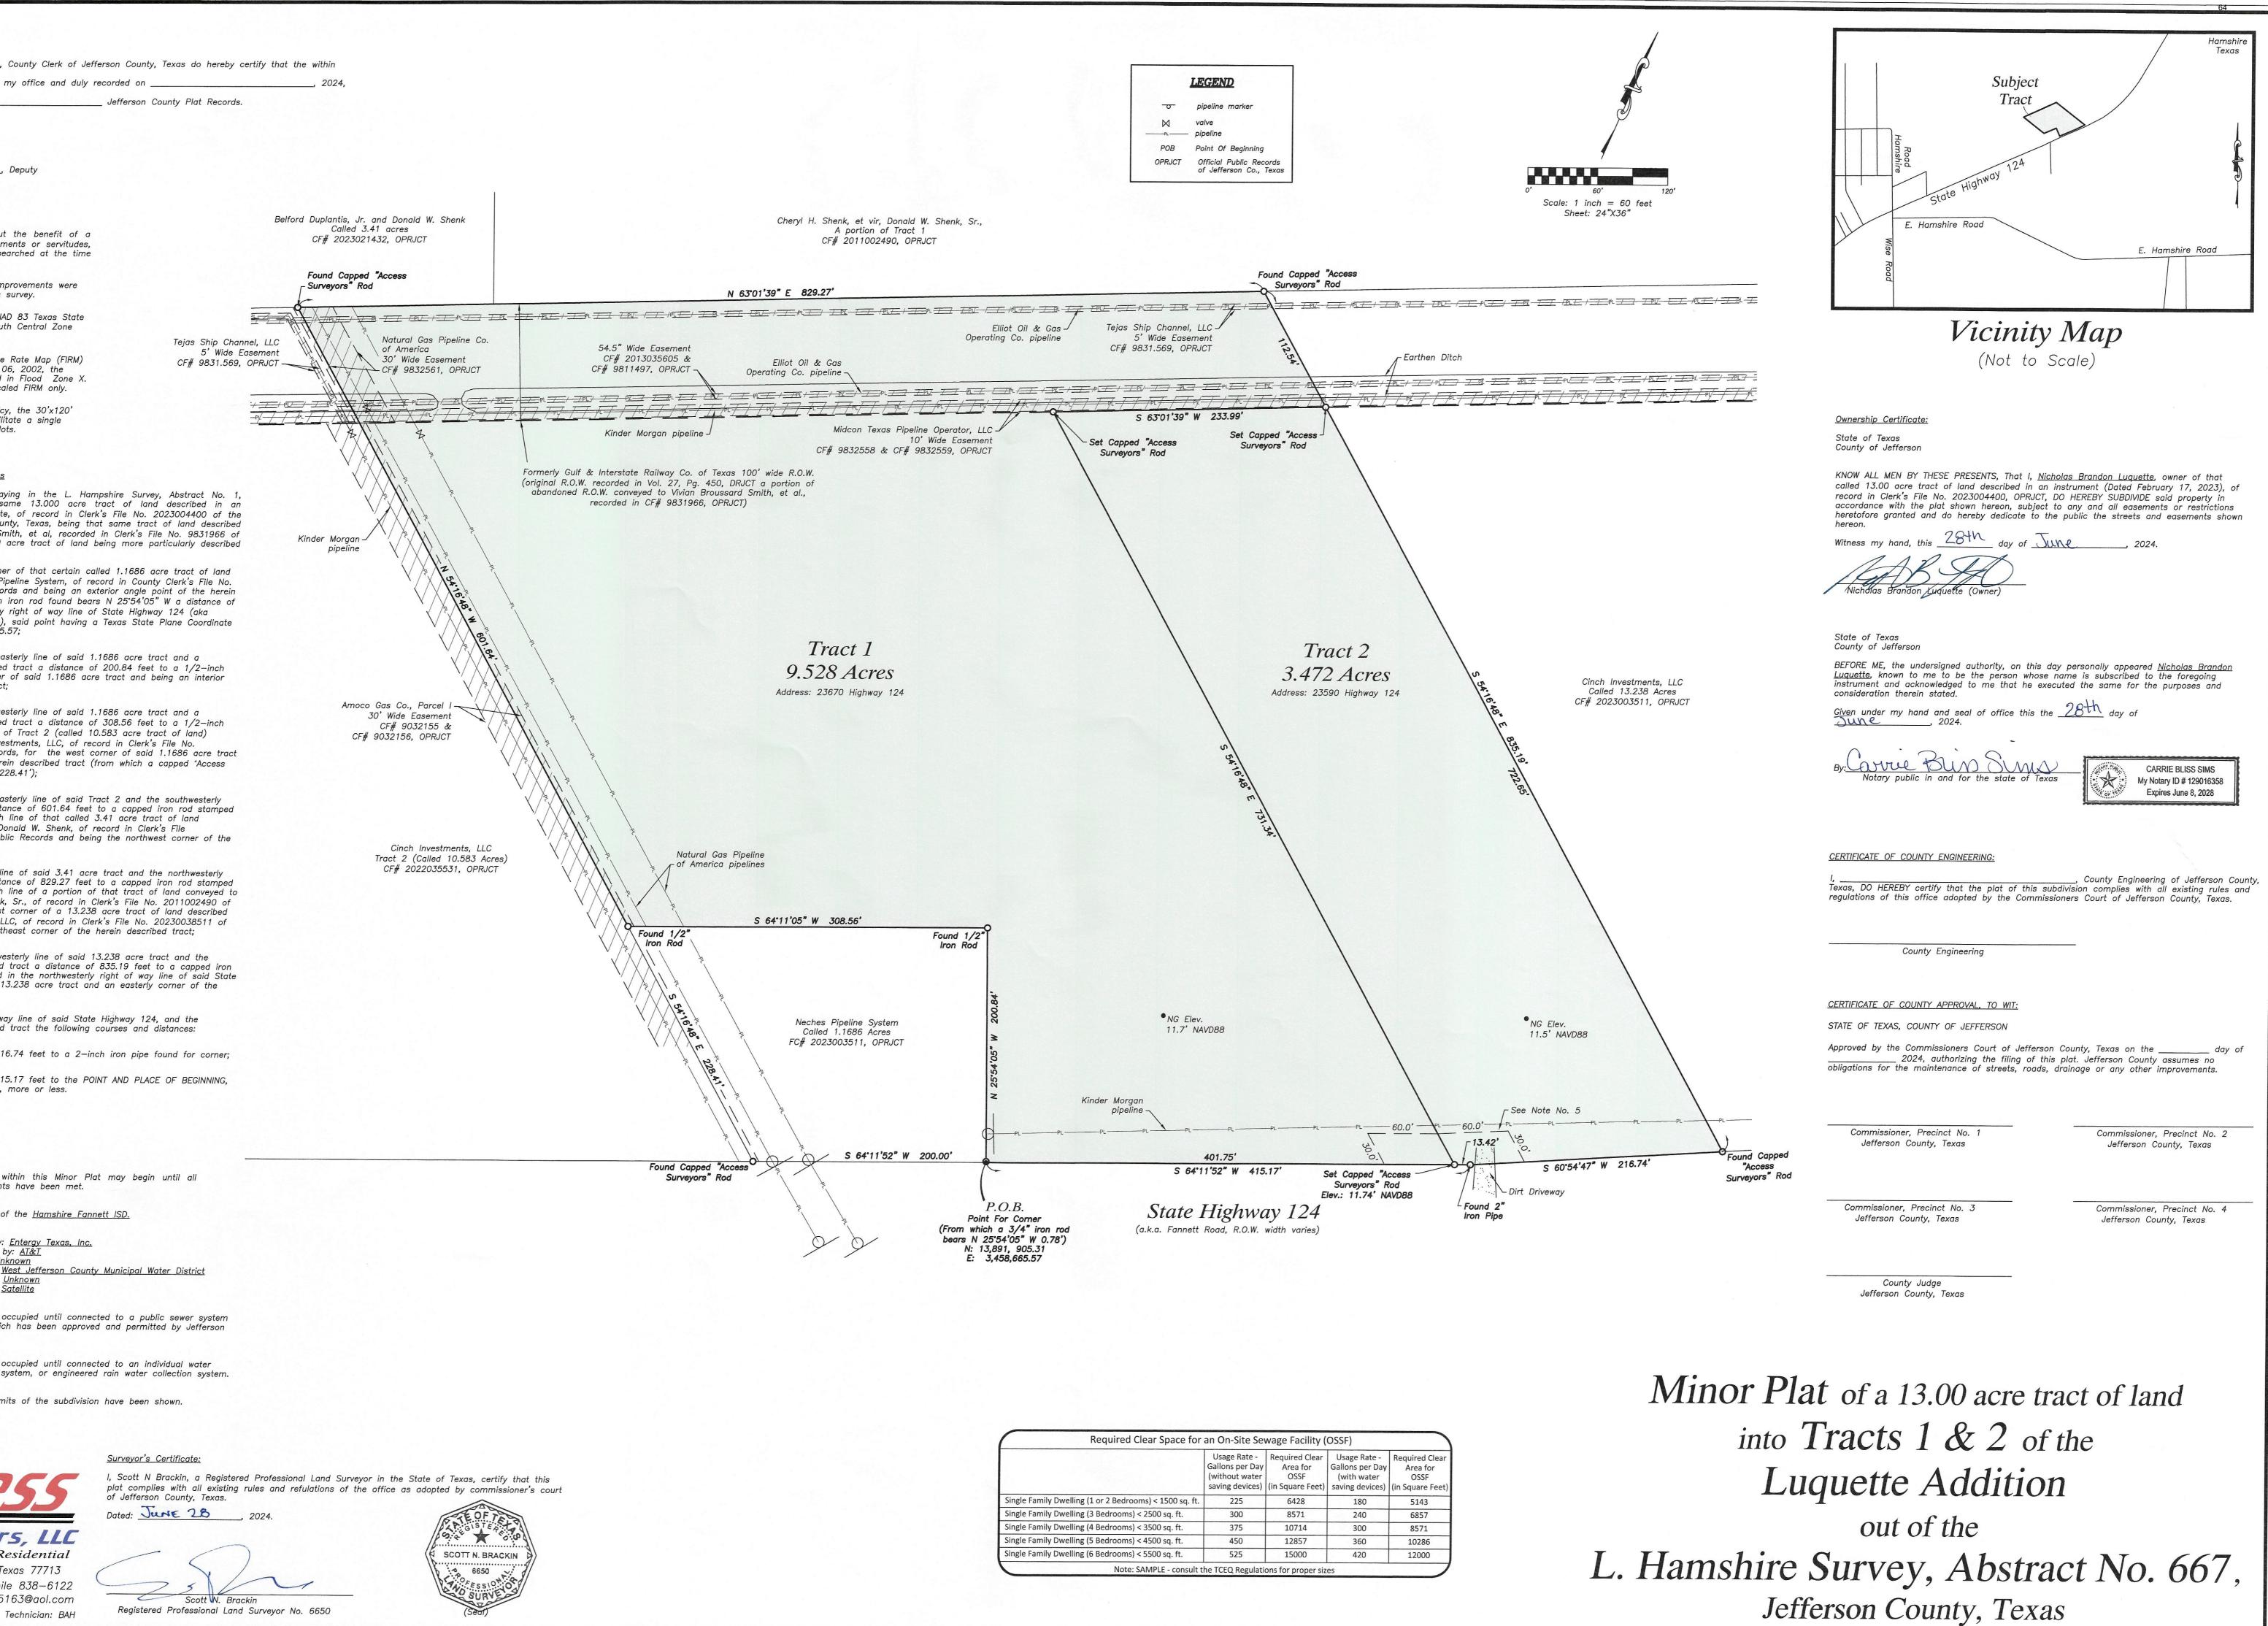

# **ENGINEERING DEPARTMENT:**

(a).Consider and possibly approve a Minor Plat of a 13.00 acre tract of land into Tracts 1 & 2 of the Luquette Addition, out of the L. Hamshire Survey, Abstract No. 66, Jefferson County, Texas. This subdivision is located on State Highway 124 in Precinct #3. This plat has met all of Jefferson County plating requirements.