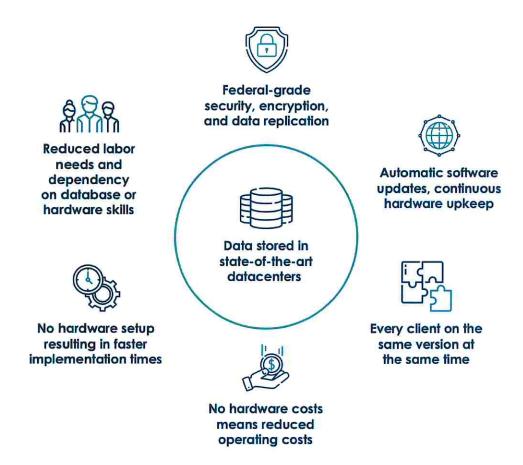

#### Overview

GovOS Records Management Suite can manage the complete business process automation for Jefferson County, TX operations.

- GovOS Cloud Records' state-of-the-art, browser-based, cloud application provides superior reliability, security, and performance. Cloud technology provides progressive disaster recovery protection with servers located off-site and minimizes dependence on Jefferson County, TX IT resources. Touch screen workstations and tablet device-capabilities allow both County staff and the public to use new technology in their daily work.
- Possibly the most important feature of our cloud-native architecture is risk management. Inherent to the
  design of GovOS Cloud Records is your business continuity. Your staff will remain productive and able to
  provide service to your community as disasters take other systems down.
- Built in organic growth GovOS Engineered our Cloud Records solution to grow automatically as documents
  and images are added to your repository, reducing the need to price in storage expansion or use change
  orders to request additional storage capacity
- One version of our solution maintains a single system, with each County added as a configurable tenant on that system. This reduces development lead times and provides you with consistent scheduled updates. No more interruptions because an annual update has to be deployed.

#### Cloud Native Application Innovation

No other system in the market was built intentionally for the cloud like our GovOS Solution. We leverage the massive security investments of Amazon, Microsoft, and Google to provide defense against threats like Ransomware that others cannot match.

More than simply storing data elsewhere, our cloud-native design offers tangible and intangible benefits to streamline operations, improve security, and truly transform your government.