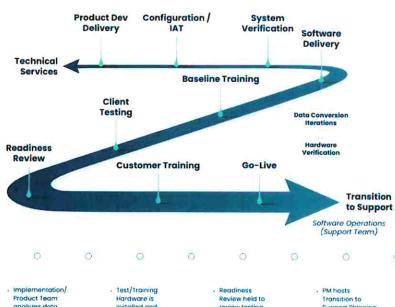

#### Implementation Overview

Every implementation is different, and each workflow has specific needs. GovOS will begin the implementation by defining goals and understanding what success looks like for your team. Our team will review the configuration options available and tailor workflows accordingly. The following is an example of a typical implementation process for our Records Management Suite Solution.

GovOS will make every effort to take the heavy lifting away

from your staff. The GovOS Services Team is with you every step of the way to learn your processes, train your team, and launch our Records Management Suite solution.

Our experienced implementation professionals will create a smooth setup and launch that works for everyone.

- analyzes data from Custome Configuration Survey
- Needed product changes identified and filtered through Development
- installed and
- Customer given access to test/training
- Baseline Training provided to the customer along with supplemental system documentation.
- review testing results and gain customer acceptance of Go Live plan.
- . Issue Resolution is completed. system finalized · GovOS provides
- customer training to end
- Support Planning Meeting
- Implementation
   Team resolves all lingering implementation issues
- Support implements Maintenance SLA

- Configuration is
- · Data analysis is completed and reviewed with the customer
- . Data Conversion
- · Test Guide reviewed with customer after Baseline Training.
- · Client Testing begins using Test Guide provided
- Data Conversion (if needed)
- Production Hardware Setup is completed.
- Gap Conversion completed to include data extract to Go-
- · Customer goes Live with GovOS software