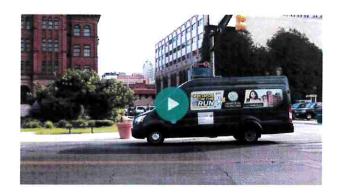

Bexar County utilizes this unique capability to deliver their award-winning Records on the Run program.

#### Records on the Run

Bexar County, Texas developed the award-winning Records on the Run program to transport records to citizens throughout the County by leveraging GovOS technology. Watch this video to learn how the county increased accessibility with the help of GovOS.