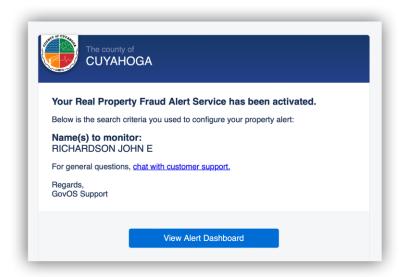

## Monitoring for Peace of Mind

This valuable and necessary convenience can help combat fraud by allowing property owners to sign up for recording alerts using either their names or by searching for their last known recorded document, and building alerts based on that document's available data, including owner names, property ID/Parcel number and/or its legal description. When a document is recorded that references any of these selected alerts, the system will email the subscriber with links to all newly recorded documents that meet their set alert criteria.

## How To Get Notified Of Possible Fraud

- Property Alert allows for self-managed accounts. Subscribers can review or remove any or all alerts
- Property owners can create custom, automated alerts that will be emailed to them when a document is recorded containing their name, the property's ID number (where used), parcel number (where used), or legal description
- More than one automated alert can be created under the same account