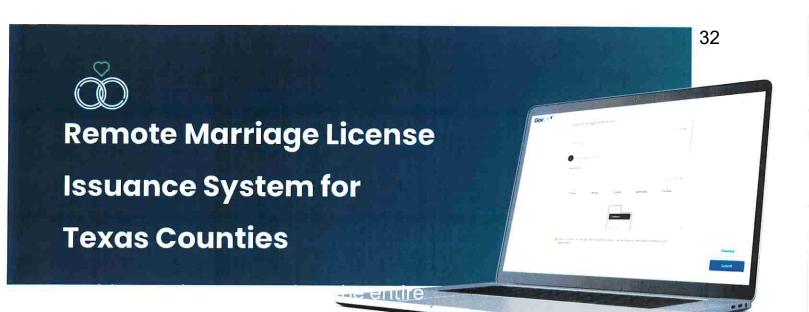

# A Complete, Streamlined Solution

The GovOS Remote Marriage License Issuance System is certified by the Texas Office of Court Administration (OCA), and states that any Texas county using GovOS, is automatically certified to issue marriage licenses remotely. This benefit allows you to quickly onboard without having to go though the new established certification process.

Now not only can citizens submit marriage applications from anywhere, but the appropriate county clerk can take an death from the applicants via video call, the county clerk can take an death from the applicants via video call, the county clerk can take an death from the applicants via video call, the county clerk can take an death from the applicants via video call, the county clerk can take an death from the applicants via video call, the county clerk can take an death from the applicants via video call, the county clerk can take an death from the applicants via video call, the county clerk can take an death from the applicants via video call, the county clerk can take an death from the applicants via video call, the county clerk can take an death from the applicants via video call, the county clerk can take an death from the applicants via video call, the county clerk can take an death from the applicants via video call, the county clerk can take an death from the applicants via video call, the county clerk can take an death from the applicants via video call, the county clerk can take an death from the applicants via video call, the county clerk can take an death from the applicants via video call, the county clerk can take an death from the applicants via video call, the county clerk can take an death from the county clerk can take an deat

#### **Application Functionality**

- Accessible on any device
- Collect application fees online
- Virtual oath ceremony scheduled directly in the application
- Flexibility to Integrate directly with any marriage recording solution, Records solutions, or as a stand-alone
- Tightly integrated with GovOS recording solutions