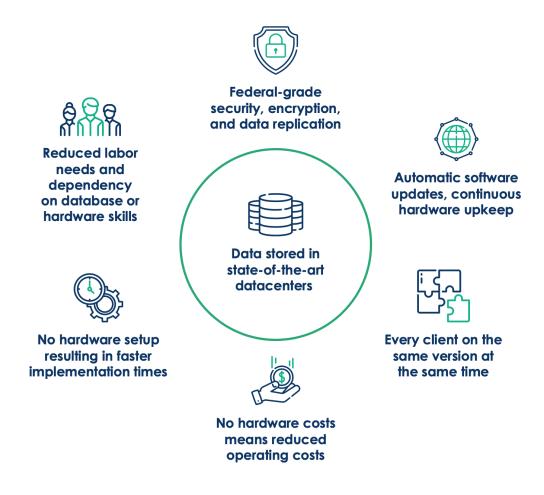

#### Overview

GovOS Records Management Suite can manage the complete business process automation for Jefferson County, TX operations.

- GovOS Cloud Records' state-of-the-art, browser-based, cloud application provides superior reliability, security, and performance. Cloud technology provides progressive disaster recovery protection with servers located off-site and minimizes dependence on Jefferson County, TX IT resources. Touch screen workstations and tablet device-capabilities allow both County staff and the public to use new technology in their daily work.
- Possibly the most important feature of our cloud-native architecture is risk management. Inherent to the
  design of GovOS Cloud Records is your business continuity. Your staff will remain productive and able to
  provide service to your community as disasters take other systems down.
- Built in organic growth GovOS Engineered our Cloud Records solution to grow automatically as documents
  and images are added to your repository, reducing the need to price in storage expansion or use change
  orders to request additional storage capacity
- One version of our solution maintains a single system, with each County added as a configurable tenant on that system. This reduces development lead times and provides you with consistent scheduled updates. No more interruptions because an annual update has to be deployed.

#### Cloud Native Application Innovation

No other system in the market was built intentionally for the cloud like our GovOS Solution. We leverage the massive security investments of Amazon, Microsoft, and Google to provide defense against threats like Ransomware that others cannot match.

More than simply storing data elsewhere, our cloud-native design offers tangible and intangible benefits to streamline operations, improve security, and truly transform your government.