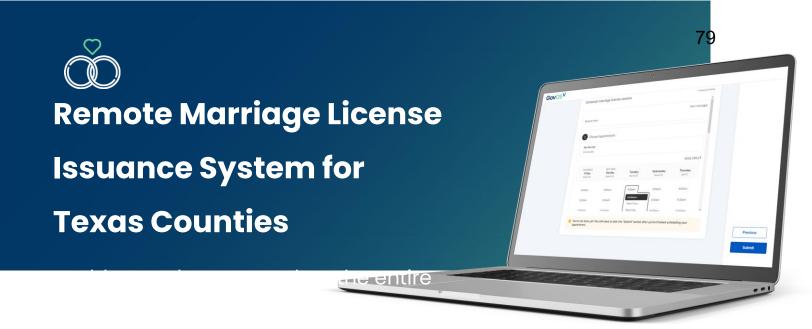

# A Complete, Streamlined Solution

The GovOS Remote Marriage License Issuance System is certified by the Texas Office of Court Administration (OCA), and states that any Texas county using GovOS, is automatically certified to issue marriage licenses remotely. This benefit allows you to quickly onboard without having to go though the new established certification process.

Now not only can citizens submit marriage applications from anywhere, but the appropriate county clerk can take an death from the applicants via video call, the county clerk can take an death from the applicants via video call, the county clerk can take an death from the applicants via video call, the county clerk can take an death from the applicants via video call, the county clerk can take an death from the applicants via video call, the county clerk can take an death from the applicants via video call, the county clerk can take an death from the applicants via video call, the county clerk can take an death from the applicants via video call, the county clerk can take an death from the applicants via video call, the county clerk can take an death from the applicants via video call, the county clerk can take an death from the applicants via video call, the county clerk can take an death from the applicants via video call, the county clerk can take an death from the applicants via video call, the county clerk can take an death from the applicants via video call, the county clerk can take an death from the applicants via video call, the county clerk can take an death from the applicants via video call, the county clerk can take an death from the applicants via video call, the county clerk can take an death from the county clerk can take an deat

#### **Application Functionality**

- Accessible on any device
- Collect application fees online
- Virtual oath ceremony scheduled directly in the application
- Flexibility to Integrate directly with any marriage recording solution, Records solutions, or as a stand-alone
- Tightly integrated with GovOS recording solutions