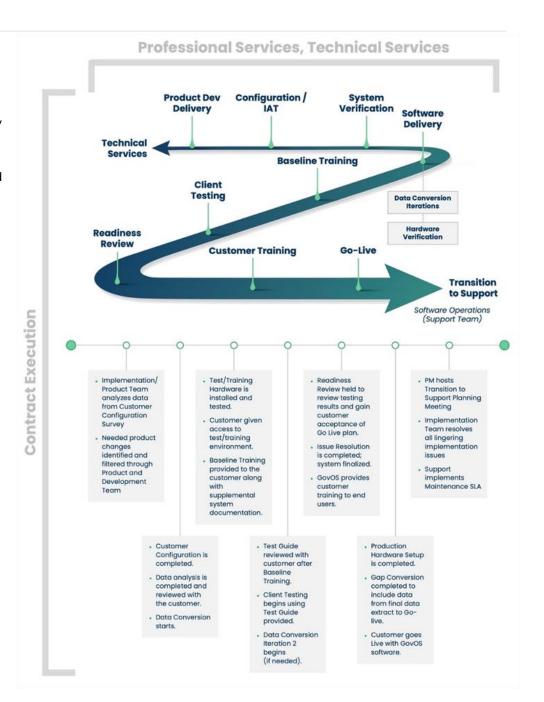

#### Implementation Overview

Every implementation is different, and each workflow has specific needs. GovOS will begin the implementation by defining goals and understanding what success looks like for your team. Our team will review the configuration options available and tailor workflows accordingly. The following is an example of a typical implementation process for our Records Management Suite Solution.

GovOS will make every effort to take the heavy lifting away

from your staff. The GovOS Services Team is with you every step of the way to learn your processes, train your team, and launch our Records Management Suite solution.

Our experienced implementation professionals will create a smooth setup and launch that works for everyone.

- analyzes data from Custome Configuration Survey
- Needed product changes identified and filtered through Development
- installed and
- Customer given access to test/training
- Baseline Training provided to the customer along with supplemental system documentation.
- review testing results and gain customer acceptance of Go Live plan.
- . Issue Resolution is completed. system finalized · GovOS provides
- customer training to end
- Support Planning Meeting
- Implementation
   Team resolves all lingering implementation issues
- Support implements Maintenance SLA

- Configuration is
- · Data analysis is completed and reviewed with the customer
- . Data Conversion
- · Test Guide reviewed with customer after Baseline Training.
- · Client Testing begins using Test Guide provided
- Data Conversion (if needed)
- Production Hardware Setup is completed.
- Gap Conversion completed to include data extract to Go-
- · Customer goes Live with GovOS software