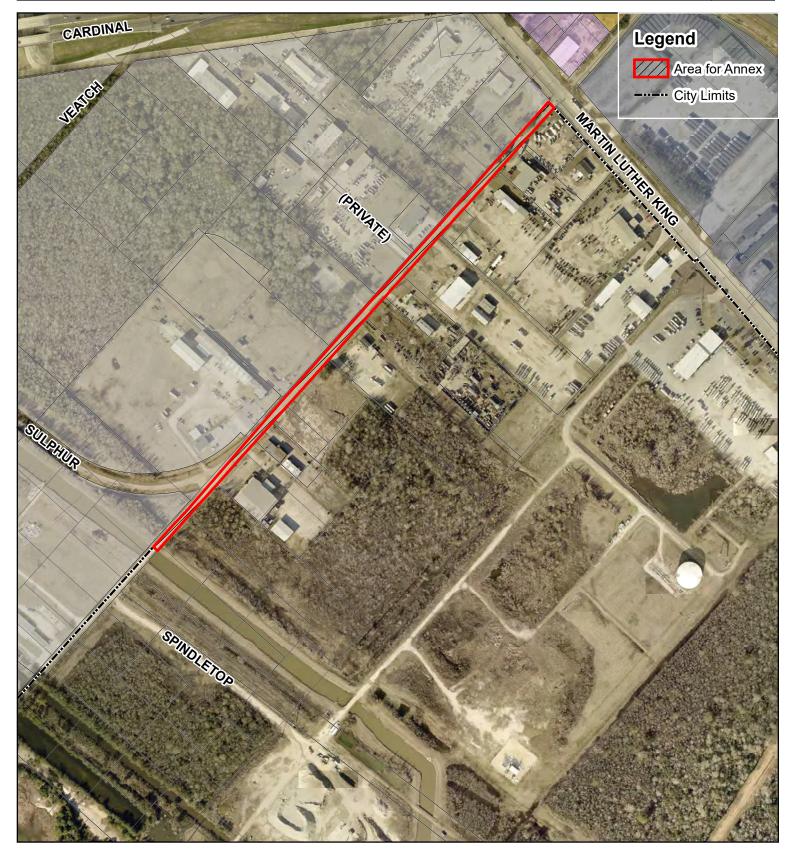

SEE ATTACHMENTS ON PAGES 69 - 69

Notice of Meeting and Agenda September 12, 2023

Motion by: Alfred Second by: Sinegal

In Favor: Branick, Pierce, Erickson, Sinegal, Alfred

**Action: APPROVED** 

(c). Consider and possibly approve, receive and file the removal of a portion of Spindletop Road and associated Right-of-Way from the County Road System to include the south half of the right-of-way beginning from the intersection of South Martin Luther King Jr. Parkway bearing west to the eastern boundary of Lower Neches Valley Authority Canal. The Right-of-Way has been annexed by the City of Beaumont into their municipal boundary limits. The length of the southern half of Spindletop Road annexed into the City of Beaumont is approximately 2,579 lineal feet and is located in Precinct No. 4.

SEE ATTACHMENTS ON PAGES 70 - 79

Motion by: Alfred Second by: Sinegal

In Favor: Branick, Pierce, Erickson, Sinegal, Alfred

**Action: APPROVED** 