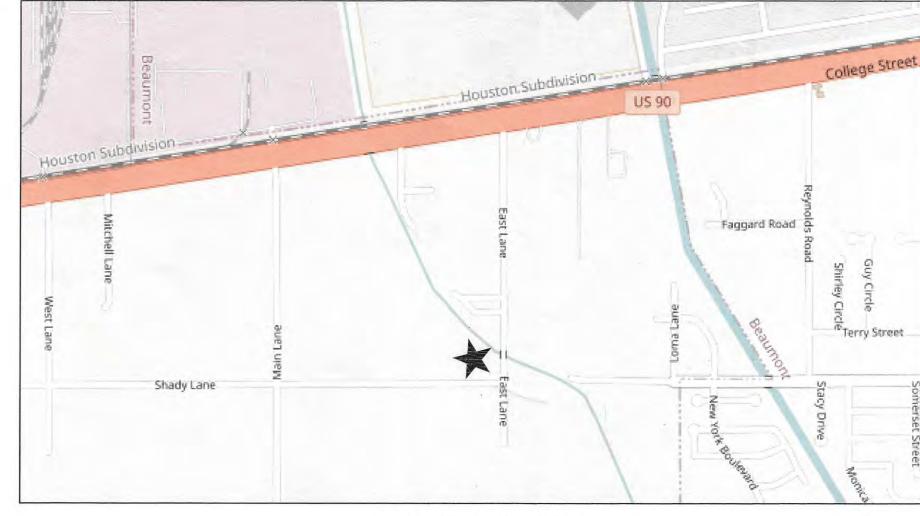

SEE ATTACHMENTS ON PAGES 68 - 68

Motion by: Alfred Second by: Sinegal

In Favor: Branick, Pierce, Erickson, Sinegal, Alfred

**Action: APPROVED** 

(b). Consider and possibly a Replat of Lot 34 Block 2 Garden Villas Addition, Volume 7 Page 20 Map Records, into Lot 34-A and Lot 34-B, part of the A. Savery League, Jefferson County, Texas. This property is located on Shady Lane in Precinct #1. It is in the City of Beaumont ETJ and has met all of Jefferson County and the City of Beaumont platting requirements.

SEE ATTACHMENTS ON PAGES 69 - 69

Notice of Meeting and Agenda September 12, 2023

Motion by: Alfred Second by: Sinegal

In Favor: Branick, Pierce, Erickson, Sinegal, Alfred

**Action: APPROVED** 

(c). Consider and possibly approve, receive and file the removal of a portion of Spindletop Road and associated Right-of-Way from the County Road System to include the south half of the right-of-way beginning from the intersection of South Martin Luther King Jr. Parkway bearing west to the eastern boundary of Lower Neches Valley Authority Canal. The Right-of-Way has been annexed by the City of Beaumont into their municipal boundary limits. The length of the southern half of Spindletop Road annexed into the City of Beaumont is approximately 2,579 lineal feet and is located in Precinct No. 4.