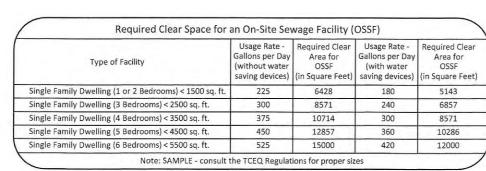

#### **PURCHASING:**

(a). Consider and approve, execute, receive and file renewal for (IFB 19-041/YS), Term Contract for Hydrated Lime for Jefferson County for a fourth and final one (1) year renewal with Lhoist North America from September 12, 2023 to September 11, 2024 with price increase due to operational costs as shown in Attachment A.

SEE ATTACHMENTS ON PAGES 10 - 12

Motion by: Sinegal Second by: Alfred

In Favor: Branick, Pierce, Erickson, Sinegal, Alfred

**Action: APPROVED** 

(b). Consider and approve, execute, receive and file renewal for (IFB 22-046/MR) Term Contract for Trash and Biomedical Waste Container Services for Jefferson County for a first one (1) year renewal with Republic Services of Beaumont from October 3, 2023 to October 2, 2024.

#### SEE ATTACHMENTS ON PAGES 13 - 13

Motion by: Sinegal Second by: Alfred

In Favor: Branick, Pierce, Erickson, Sinegal, Alfred

**Action: APPROVED** 

(c). Consider and approve, execute, receive and file Amendment No. 1 (one) to contract (IFB 23-031/MR) Sale of Vacant Land Located on Viterbo Road in Jefferson County. This amendment will extend the closing date an additional 90 days to close by December 23, 2023 with Bria Investments, LLC.

#### SEE ATTACHMENTS ON PAGES 14 - 14

Motion by: Sinegal Second by: Alfred

In Favor: Branick, Pierce, Erickson, Sinegal, Alfred

**Action: APPROVED** 

(d). Consider and approve, execute, receive and file a Professional Services Agreement (PROF 23-062/MR) with LJA Engineering, Inc. for Environmental Consulting Services for the continued implementation of Jefferson County's Stormwater Management Program for the period of October 1, 2023 through September 30, 2024, for an estimated cost of \$18,000.00, which will not be exceeded without prior approval.

#### SEE ATTACHMENTS ON PAGES 15 - 20

Motion by: Sinegal Second by: Alfred

In Favor: Branick, Pierce, Erickson, Sinegal, Alfred

**Action: APPROVED** 

(e). Consider and approve, execute, receive and file a Professional Services Agreement (PROF 23-064/MR) with LJA Engineering, Inc. for the continued implementation of Jefferson County's Pesticide General Permit for the period of October 1, 2023 through September 30, 2024 for an estimated cost of \$9,800.00, which will not be exceeded without prior approval.

#### SEE ATTACHMENTS ON PAGES 21 - 26

Motion by: Sinegal Second by: Alfred

In Favor: Branick, Pierce, Erickson, Sinegal, Alfred

**Action: APPROVED** 

#### **COUNTY AUDITOR:**

(a).Consider and approve budget transfer—Road & Bridge Pct. 3—additional cost for tires and equipment.

#### SEE ATTACHMENTS ON PAGES 27 - 31

| 113-0305-431-3083 | TIRES AND TUBES | \$915.00   |            |
|-------------------|-----------------|------------|------------|
| 113-0305-431-3084 | MINOR EQUIPMENT | \$1,673.00 |            |
| 113-0302-431-1005 | EXTRA HELP      |            | \$2,588.00 |

Motion by: Erickson Second by: Alfred

In Favor: Branick, Pierce, Erickson, Sinegal, Alfred

**Action: APPROVED** 

(b).Consider and approve budget transfer—Jail – additional cost for electricity.

#### SEE ATTACHMENTS ON PAGES 32 - 32

| 120-3062-423-4056 | ELECTRICITY         | \$70,000.00 |             |
|-------------------|---------------------|-------------|-------------|
| 120-3062-423-5077 | CONTRACTUAL SERVICE |             | \$70,000.00 |