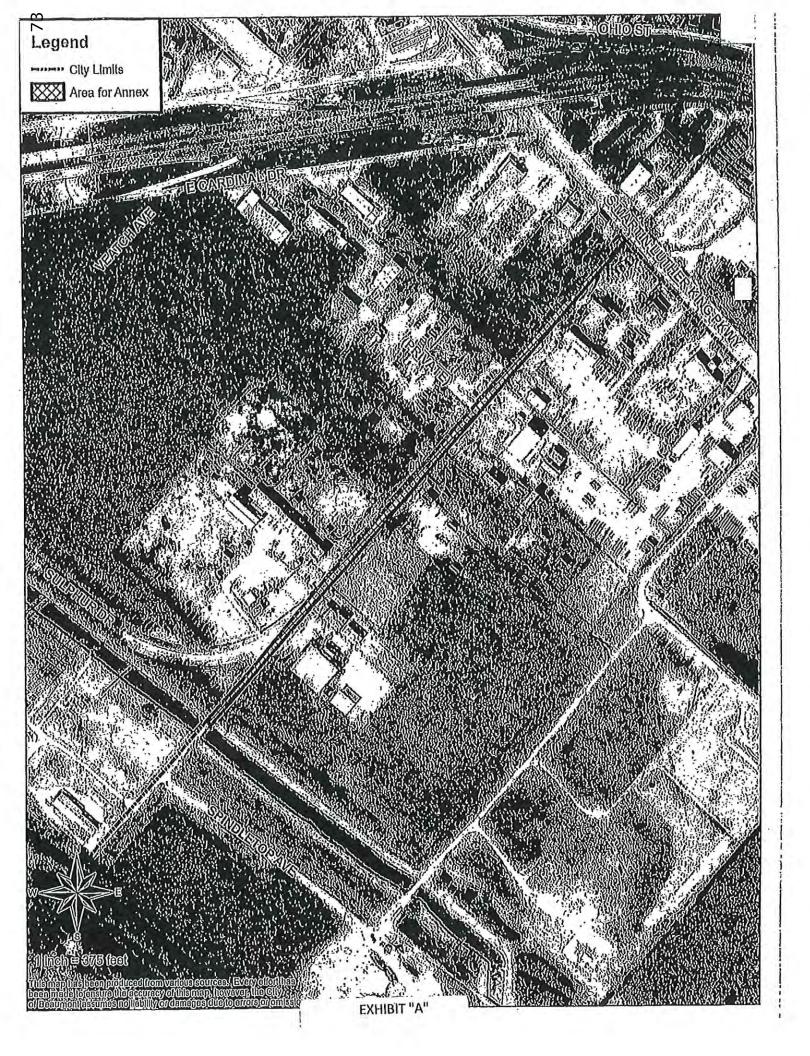

SEE ATTACHMENTS ON PAGES 69 - 69

Notice of Meeting and Agenda September 12, 2023

Motion by: Alfred Second by: Sinegal

In Favor: Branick, Pierce, Erickson, Sinegal, Alfred

**Action: APPROVED** 

(c). Consider and possibly approve, receive and file the removal of a portion of Spindletop Road and associated Right-of-Way from the County Road System to include the south half of the right-of-way beginning from the intersection of South Martin Luther King Jr. Parkway bearing west to the eastern boundary of Lower Neches Valley Authority Canal. The Right-of-Way has been annexed by the City of Beaumont into their municipal boundary limits. The length of the southern half of Spindletop Road annexed into the City of Beaumont is approximately 2,579 lineal feet and is located in Precinct No. 4.

SEE ATTACHMENTS ON PAGES 70 - 79

Motion by: Alfred Second by: Sinegal

In Favor: Branick, Pierce, Erickson, Sinegal, Alfred

**Action: APPROVED** 