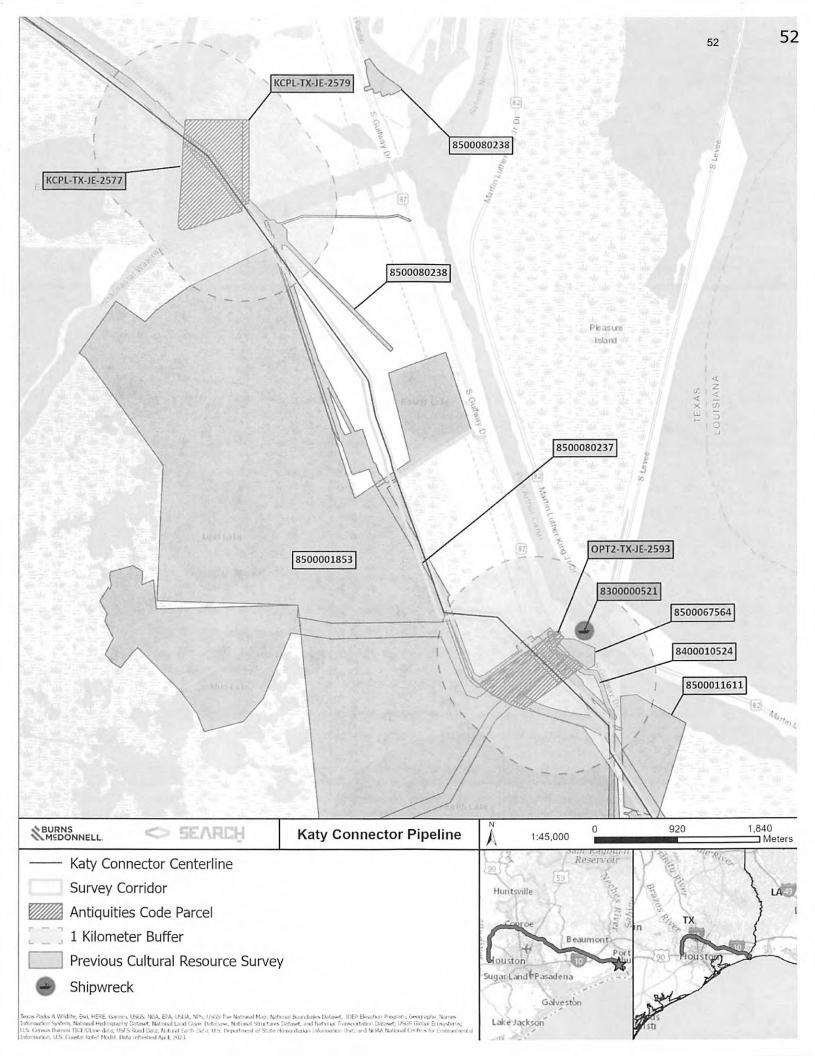

#### **COUNTY COMMISSIONERS:**

(a). Consider, possibly approve, and authorize the County Judge to execute an Antiquities Permit Application Form Archeology for the Katy Connector Pipeline at Alligator Marsh, 636.

SEE ATTACHMENTS ON PAGES 50 - 53

Motion by: Branick Second by: Alfred

In Favor: Branick, Pierce, Erickson, Sinegal, Alfred

**Action: APPROVED** 

(b). Consider and possibly a resolution to nominate a new director to the Jefferson Central Appraisal District for the 2024 term to replace Allison Getz, pursuant to Property Tax Code Sec. 6.03(I)