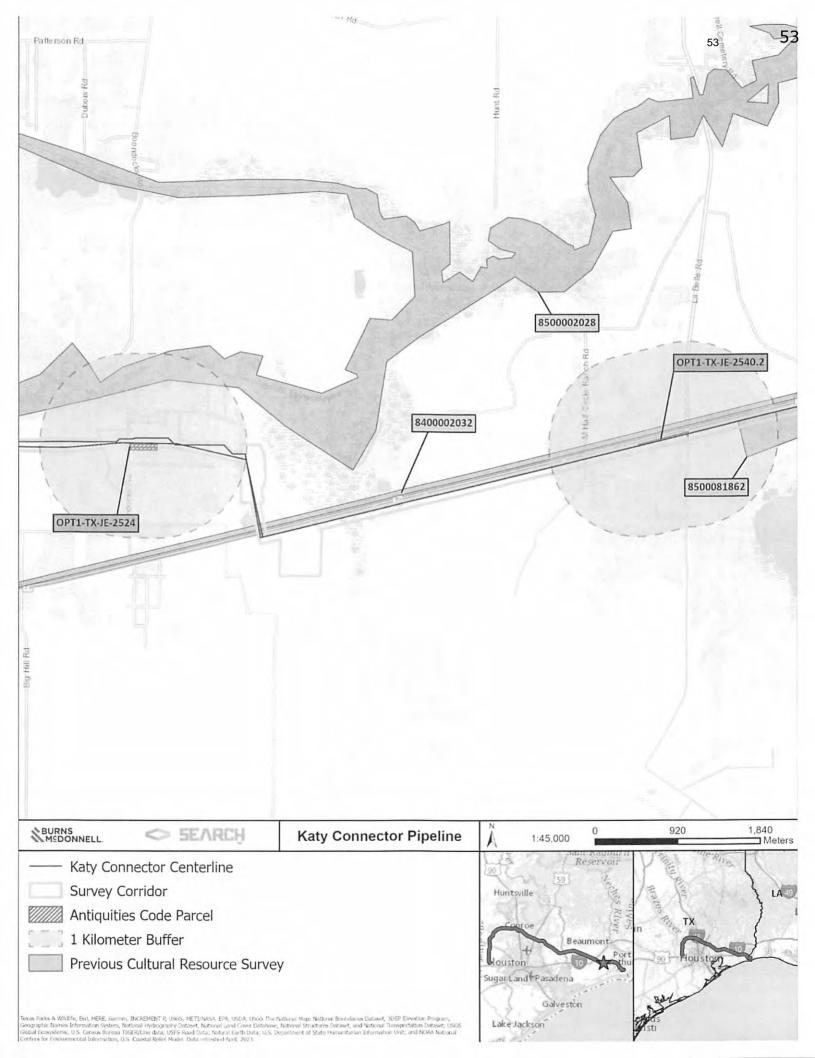

#### **COUNTY COMMISSIONERS:**

(a). Consider, possibly approve, and authorize the County Judge to execute an Antiquities Permit Application Form Archeology for the Katy Connector Pipeline at Alligator Marsh, 636.

SEE ATTACHMENTS ON PAGES 50 - 53

Motion by: Branick Second by: Alfred

In Favor: Branick, Pierce, Erickson, Sinegal, Alfred

**Action: APPROVED** 

(b). Consider and possibly a resolution to nominate a new director to the Jefferson Central Appraisal District for the 2024 term to replace Allison Getz, pursuant to Property Tax Code Sec. 6.03(I)