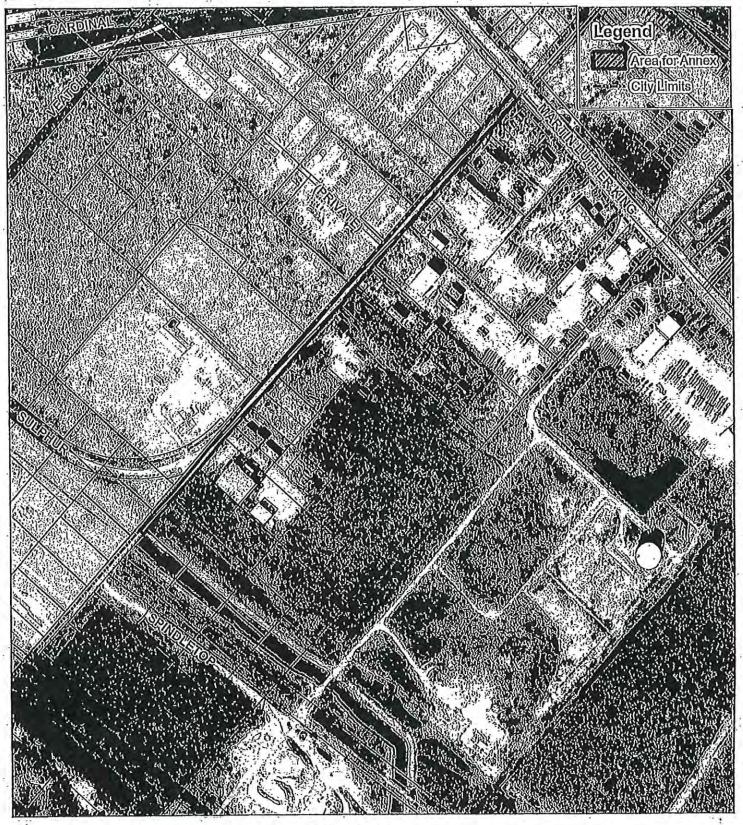

SEE ATTACHMENTS ON PAGES 69 - 69

Notice of Meeting and Agenda September 12, 2023

Motion by: Alfred Second by: Sinegal

In Favor: Branick, Pierce, Erickson, Sinegal, Alfred

**Action: APPROVED** 

(c). Consider and possibly approve, receive and file the removal of a portion of Spindletop Road and associated Right-of-Way from the County Road System to include the south half of the right-of-way beginning from the intersection of South Martin Luther King Jr. Parkway bearing west to the eastern boundary of Lower Neches Valley Authority Canal. The Right-of-Way has been annexed by the City of Beaumont into their municipal boundary limits. The length of the southern half of Spindletop Road annexed into the City of Beaumont is approximately 2,579 lineal feet and is located in Precinct No. 4.

SEE ATTACHMENTS ON PAGES 70 - 79

Motion by: Alfred Second by: Sinegal

In Favor: Branick, Pierce, Erickson, Sinegal, Alfred

**Action: APPROVED** 