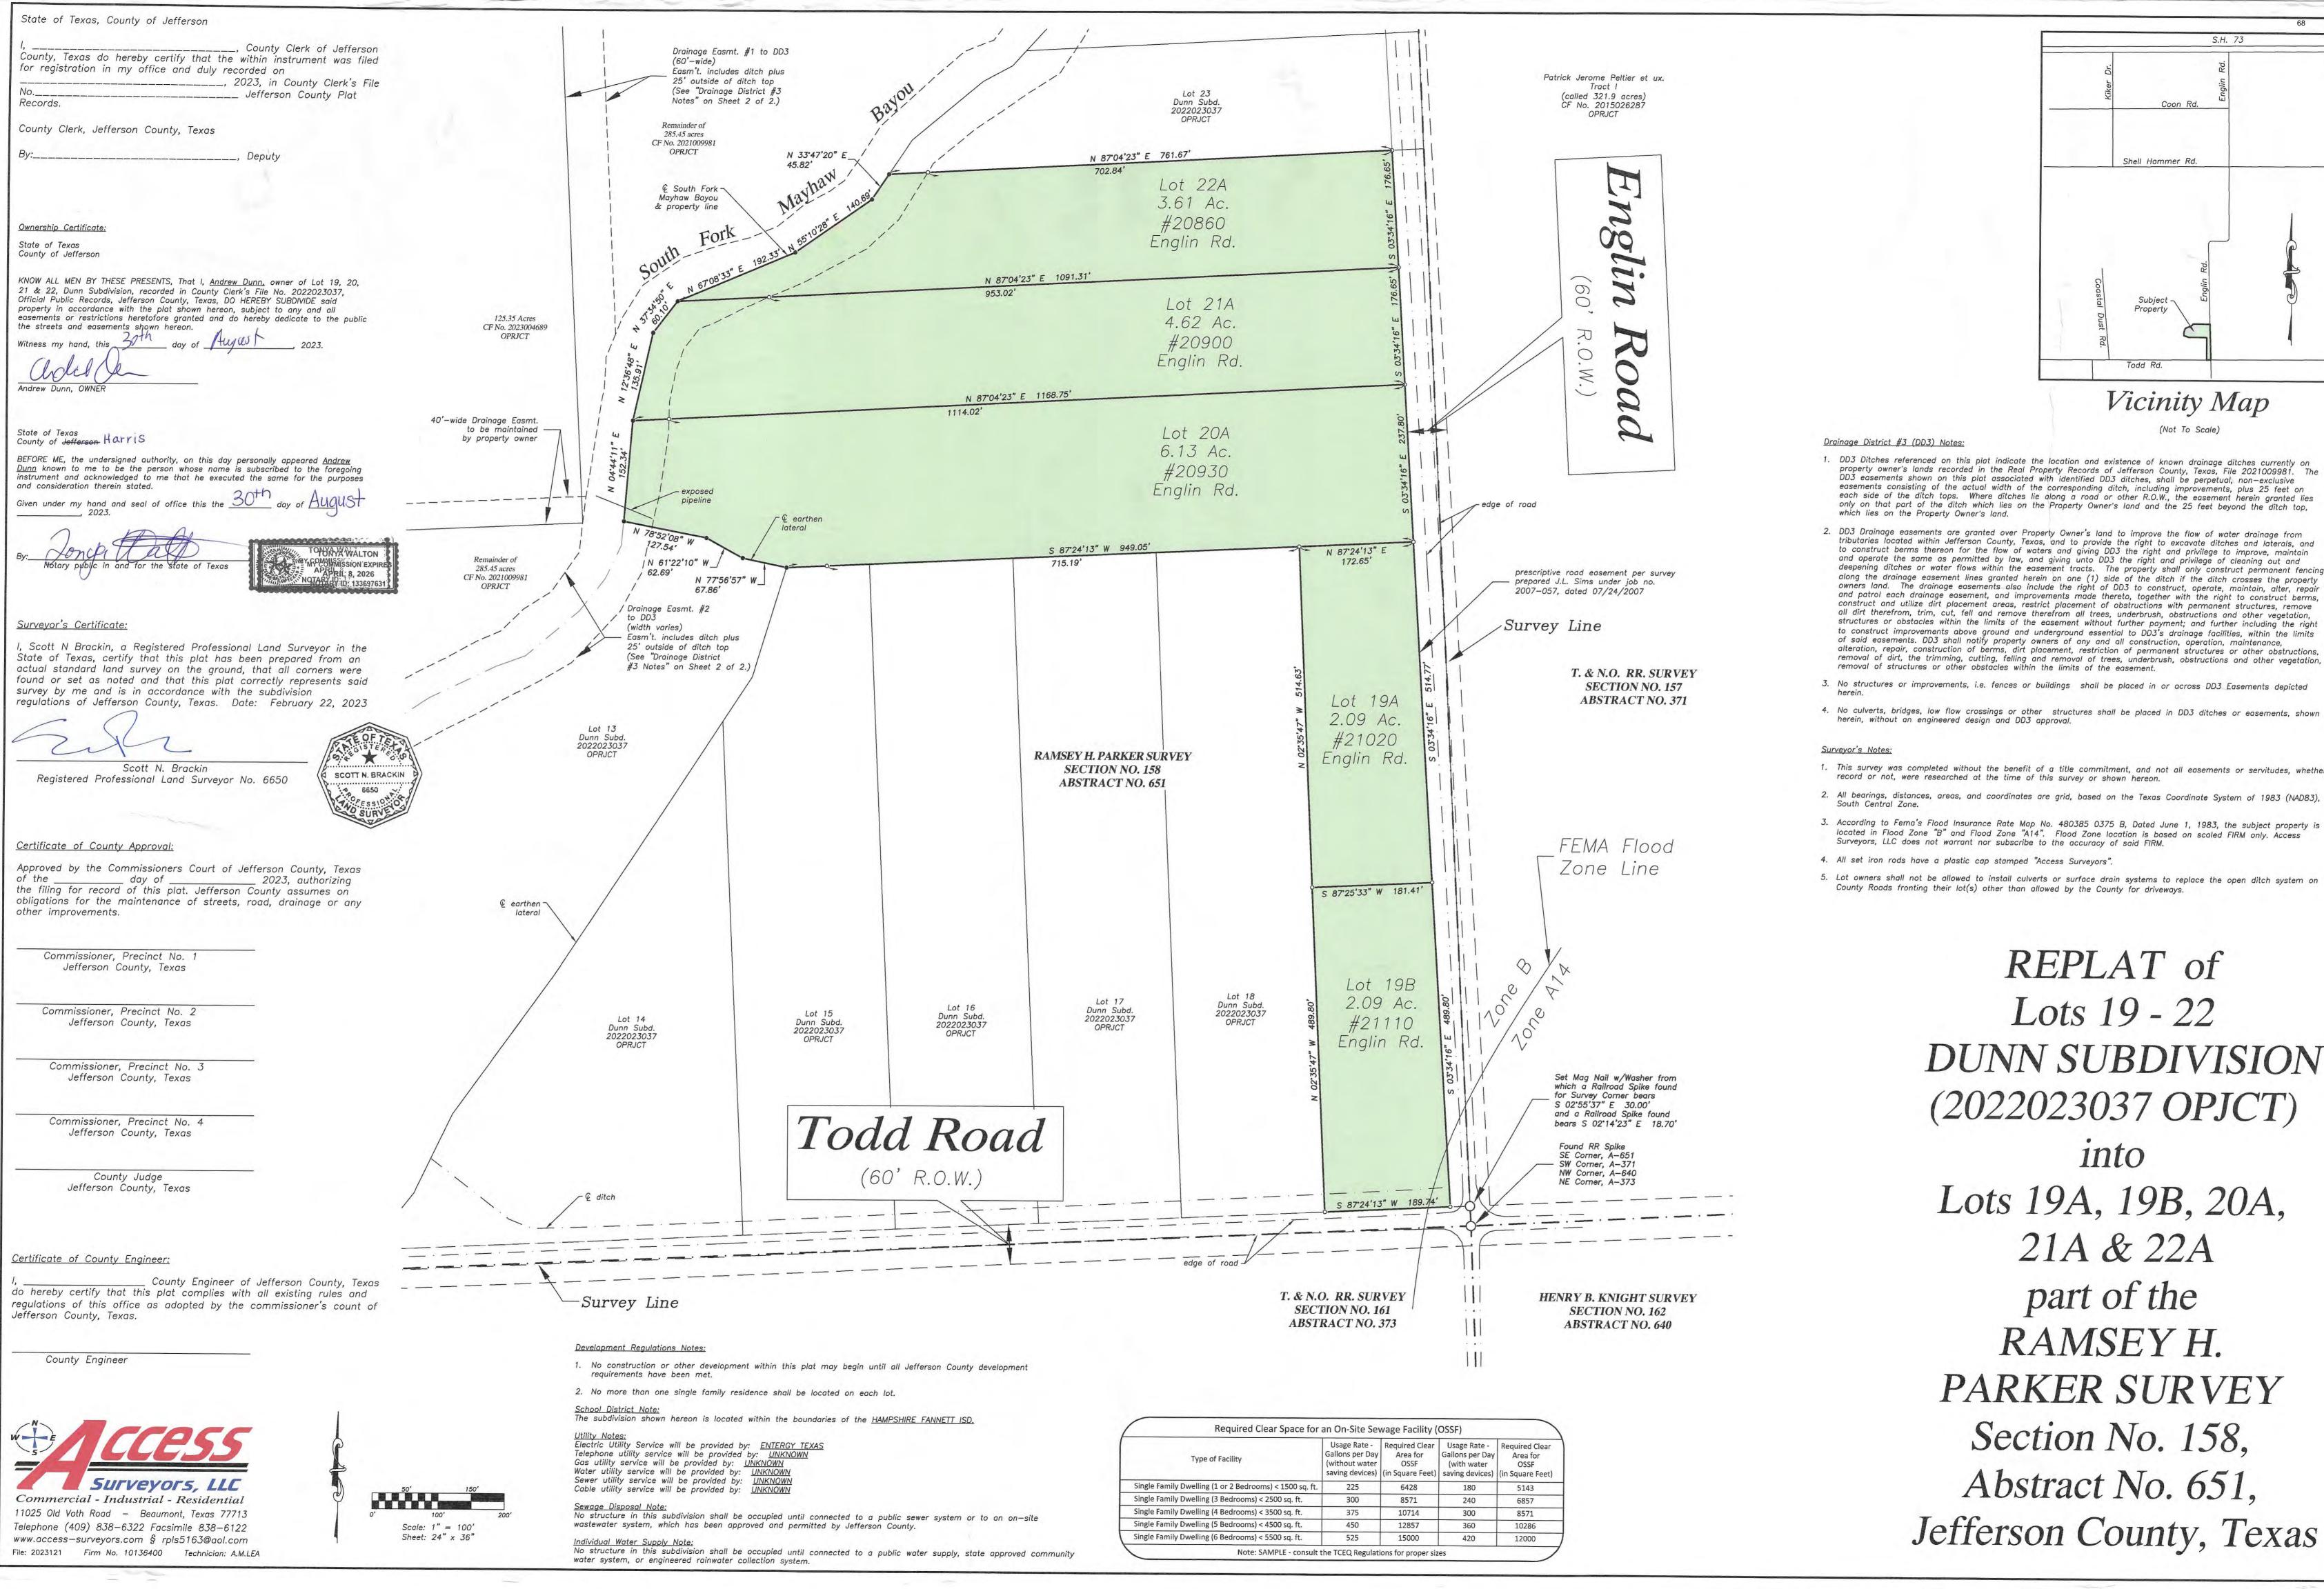

#### **ENGINEERING DEPARTMENT:**

(a). Consider and possibly a Replat of Lots 19 - 22 Dunn Subdivision, Recorded in C.C.F. # 2022023037, in the O.P.R.J.C., into Lots 19A, 19B, 20A, 21A and 22A. Part of the Ramsey H. Parker Survey, Section no. 158, Abstract No. 651, Jefferson County Texas. Property is located off of Englin Road and Todd Road in Precinct #3. This plat is not within any ETJ and has met all of Jefferson Counties platting requirements.

SEE ATTACHMENTS ON PAGES 68 - 68

Motion by: Alfred Second by: Sinegal

In Favor: Branick, Pierce, Erickson, Sinegal, Alfred

**Action: APPROVED** 

(b). Consider and possibly a Replat of Lot 34 Block 2 Garden Villas Addition, Volume 7 Page 20 Map Records, into Lot 34-A and Lot 34-B, part of the A. Savery League, Jefferson County, Texas. This property is located on Shady Lane in Precinct #1. It is in the City of Beaumont ETJ and has met all of Jefferson County and the City of Beaumont platting requirements.